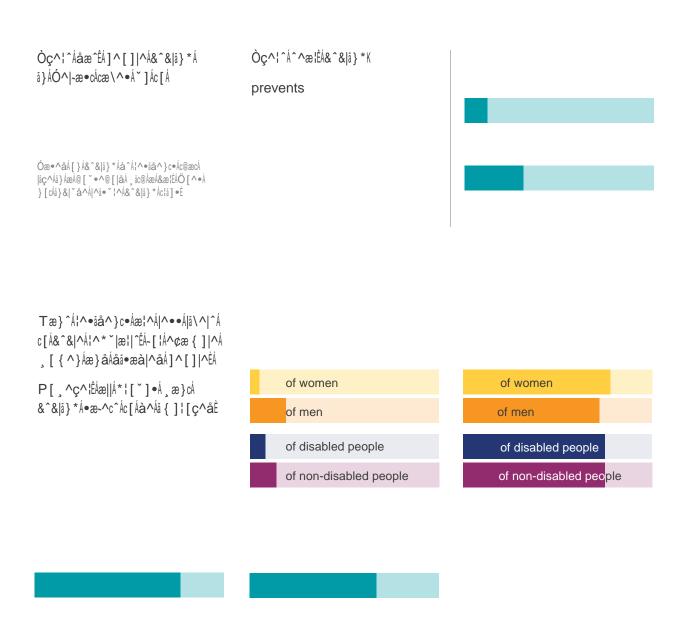

## $\dot{U}|^{\Delta_{\bullet} - \dot{A}} [c^{\dot{A} \bullet \dot{}} ; c^{\dot{A} |^{\bullet}}][ \\ \\ \dot{A} \\ \dot{A} \\ \dot{A} \\ \\ \dot{A} \\ \dot{A} \\ \\ \dot{A} \\ \dot{A}$

| Not<br>&[}'å^}c<br>cycling | Šæ&\Á[-Á•c[¦æ*^Á<br>or facilities at<br>@[{^Á[¦Á¸[¦\ | Ô@à å¦^}ÉÁ<br>passengers<br>or too much<br>to carry | Šāçā } *Ác [ [Á<br>far away<br>from my<br>destination | Ô[•d[-ÁæÁ<br>suitable<br>cycle | Too hilly<br>here |
|----------------------------|------------------------------------------------------|-----------------------------------------------------|-------------------------------------------------------|--------------------------------|-------------------|